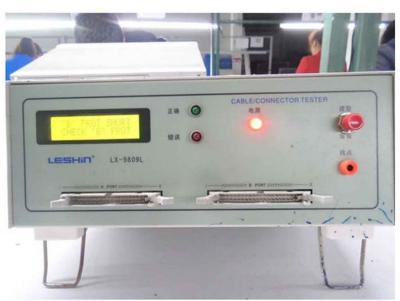

als, plugs, connectors, relays, fuse holders and control boxes. Electrical wire assemblies can be fabricated in many different color and gauge combinations. Capabilities include injection molding for custom molded plugs, crimping, wire cutting and spiral striping, wire marking and assembling. Made in China.



Show us your idea, show you your quality custom wiring harnesses!



Show us your idea, show you your quality custom wiring harnesses!



Show us your idea, show you your quality custom wiring harnesses!



#### ----

## **Our Workshop**



molding process area

#### terminal crimping area





assembly workshop



# **Our Workshop**



material ware house





wire cutting machine



voltage resistence test machine

#### ----

## **Our Workshop**

#### comprehensive cable tester





cable/connector tester



high voltage test

#### conductivity test





Resistance to bending test

## **Our Workshop**

wire cutting terminal crimping machine



mould area



samples



CCD tester



tensile tester



packing area

professional engineer